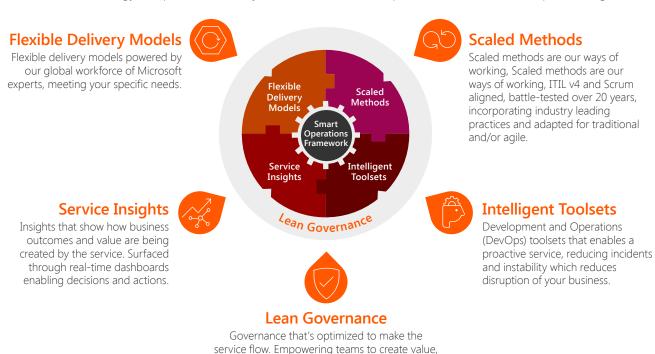

# **Smart Operations Framework**

The smart operations framework helps you to understand how our services impact your business outcomes. Comprised of the operational and technology blueprints that form your service, the Smart Operations framework underpins Manage and Evolve.