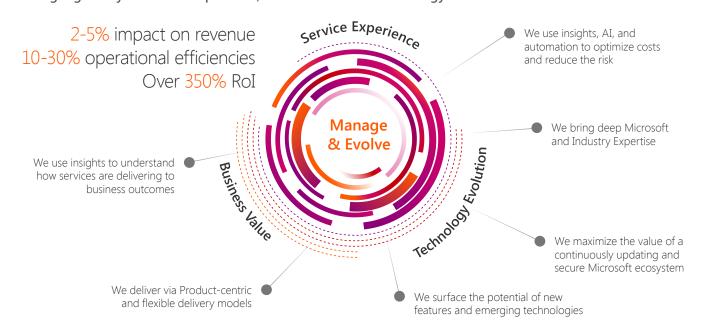

# Manage and Evolve

Avanade's managed services help clients to not only manage, but also evolve their technology platforms and products to enable continual business value through a managed service.

We bring together your service experience, business value and technology evolution

### Manage and Evolve is an innovation multiplier

Manage & Evolve embodies a different approach, minimizing operational efforts while improving resilience and agility to deliver continuous value at the velocity the business requires.

# **Smart Operations Framework**

The smart operations framework helps you to understand how our services impact your business outcomes. Comprised of the operational and technology blueprints that form your service, the Smart Operations framework underpins Manage and Evolve.