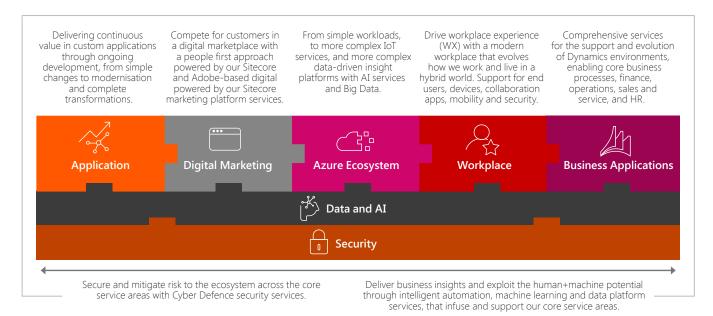

# Avanade's Manage & Evolve portfolio stretches across the Microsoft ecosystem

Our range of services, customized during joint workshops with clients, are anchored in Microsoft products.